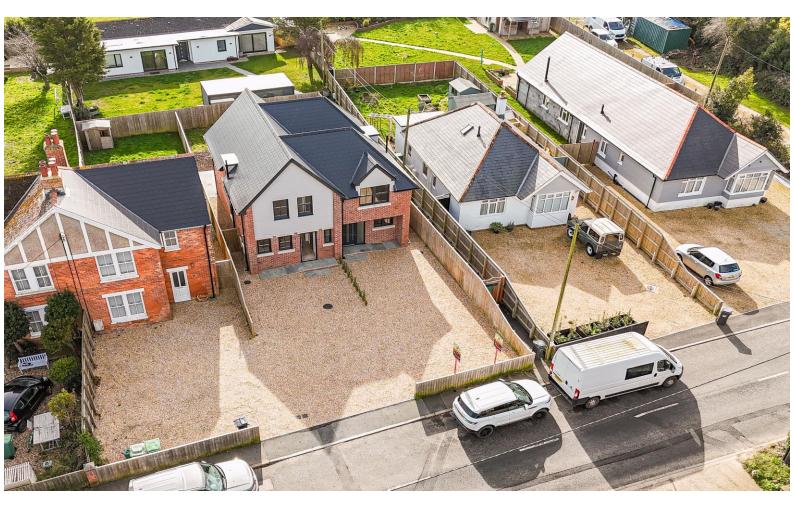

Steyne Road Bembridge, PO35 5SL

£350,000

A pair of traditionally built semi-detached house situated in the heart of Bembridge village. Downstairs W/C in each property with upstairs bathroom and a En-suite in the three bedroom option. Both properties offer off road parking for 2 cars at the front of the property & a enclosed rear garden which has a patio and laid to lawn.

TRADITIONALLY BUILT

**DOWNSTAIRS WC** 

OFF ROAD PARKING FOR 2

2 BEDROOM SEMI-DETACHED HOUSE

**UPSTAIRS BATHROOM** 

**ENCLOSED REAR GARDEN** 