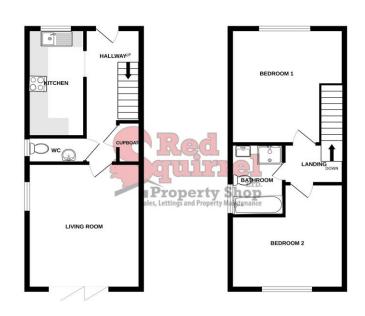

## **Entrance Hallway**

**Kitchen** 11' 6" x 5' 11" (3.5m x 1.8m)

LVT Flooring. Newly-fitted kitchen with wall base units, induction hob and electric oven. Sink drainer. Double glazed windows to front aspect.

**Downstairs WC** 3' 3" x 6' 3" (1m x 1.9m) LVT Flooring. WC & Sink.

**Living Room** 14' 5" x 12' 10" (4.4m x 3.9m) LVT Flooring. Double glazed windows to side aspect. Double glazed bi-fold doors to rear aspect leading on to the patio area.

## **Understairs cupboard**

## First Floor Landing

**Bedroom 1** 13' 1" x 12' 10" (4m x 3.9m) Carpet flooring. Double glazed windows to front aspect. Radiator.

**Bedroom 2** 12' 2" x 12' 10" (3.7m x 3.9m) Carpet flooring. Double glazed windows to rear aspect. Radiator. Loft access.

**Bathroom** 8' 2" x 5' 11" (2.5m x 1.8m)

Whist every alternor has been made to ensure the accuracy of the floorplan contained here, necessivements of doors, windows, noters and any other items are approximate and no responsibility in tileen for any entire, omission or mis independent. They land his for illustrative purposes only and chauld be used as suit thy any prospective purchaser. The environ, systems and appliances shave have not been tested and no guarantee as to their consistent of the constability or difference can be suit for the constability or t