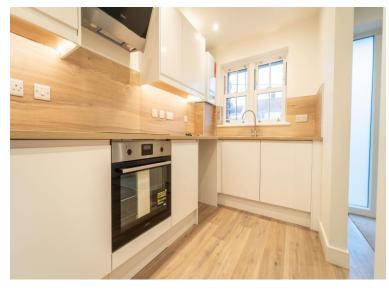

## **Entrance Hallway**

**Kitchen** 11' 6" x 5' 11" (3.5m x 1.8m)

LVT Flooring. Newly-fitted kitchen with wall base units, induction hob and electric oven. Sink drainer. Double glazed windows to front aspect.